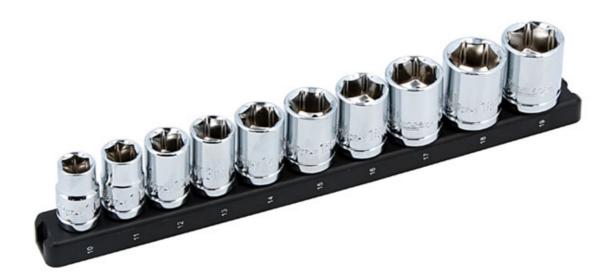

## Socket Set 3/8"D 10pc

A set of single hex 3/8"D sockets, from sizes 10 to 19mm, manufactured from chrome vanadium. Supplied with a reusable socket rail that can be conveniently removed from the plastic hanger and used to organise and store the sockets in roll cabinet or tool box.

## **Additional Information**

- Socket sizes: 10, 11, 12, 13, 14, 15, 16, 17, 18, 19mm x 3/8"D.
- Single Hex (6pt) profile. Length: 28mm (10-16), 30mm (17-19).
- Manufactured from chrome vanadium (50BV30).
- · Supplied on a reusable plastic socket rail.
- A set of deep single hex sockets also available, please see Part No. 56158.