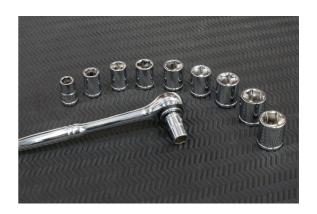

## Socket Set 3/8"D 10pc

A set of single hex 3/8"D sockets, from sizes 10 to 19mm, manufactured from chrome vanadium. Supplied with a reusable socket rail that can be conveniently removed from the plastic hanger and used to organise and store the sockets in roll cabinet or tool box.

## **Additional Information**

- Socket sizes: 10, 11, 12, 13, 14, 15, 16, 17, 18, 19mm x 3/8"D.
- Single Hex (6pt) profile. Length: 28mm (10-16), 30mm (17-19).
- Manufactured from chrome vanadium (50BV30).
- · Supplied on a reusable plastic socket rail.
- A set of deep single hex sockets also available, please see Part No. 56158.